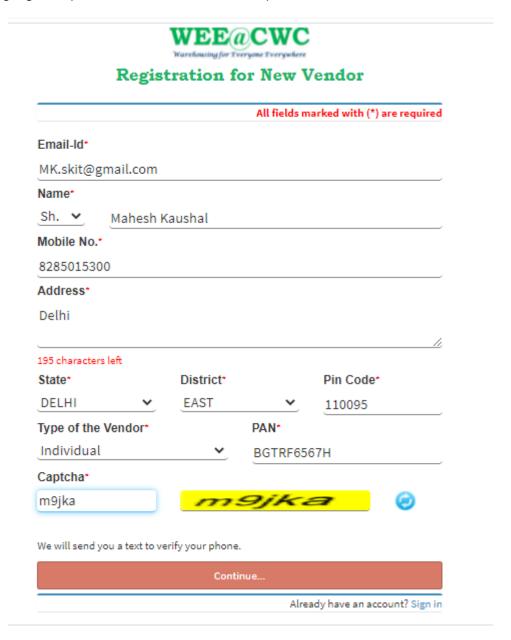

### **Registration Process:**

On clicking sign-in option, then below screen will open.

All above details will be filled by the vendor including captcha, and click on Continue button then below window will open