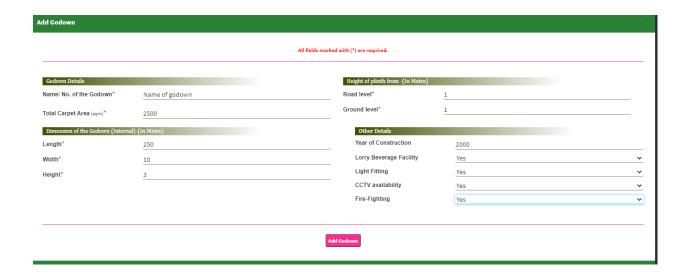

User will click on add Godown button, to add godown details as mentioned in below screen.

Added the godown details, the screen will be redirected to below screen.

- Add New Warehouse, on click the button to add more warehouses.
- Modify Godowns, user can modify the godown detail as on click modify godowns.
- Modify warehouse, user can modify the warehouse detail as on click modify warehouses then below screen will open.