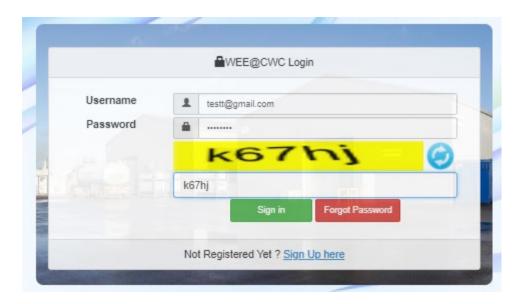

After entering the above mentioned URL in the browser

Then below login screen will open.

**Step I:** Enter Login Credential, user id and password and Captcha in the given field. Then click on Submit button.

**Step II:** if user is not register or not having login credential of this portal then click on "sign-up here" option to register themselves.