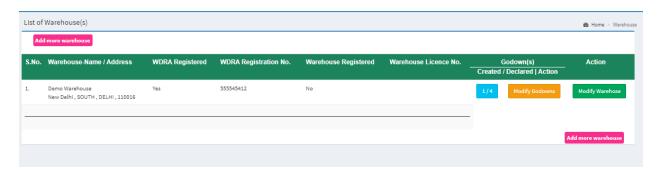

For example, User is writing to the warehouse field as a (4) four. Now the four links are generated on the screen. The user has to fill the warehouse details completely by clicking on those links. As soon as the details are saved after completion, the color of the link will change as a "Green" and the status will be completed.

User will click on add Godown button, to add godown details as mentioned in below screen.

Added the godown details, the screen will be redirected to below screen.

- Add New Warehouse, on click the button to add more warehouses.
- Modify Godowns, user can modify the godown detail as on click modify godowns.
- Modify warehouse, user can modify the warehouse detail as on click modify warehouses then below screen will open.

• Status, status is representing the godown detail which was filled by vendor.

Note: if user add warehouse detail first time on clicking new warehouse menu/tab.

User will click on modify the Godown details, then click on modify godown button to update godown detail which is mentioned in above screen.

If user have provision to modify the warehouse detail on clicking modify warehouse button.