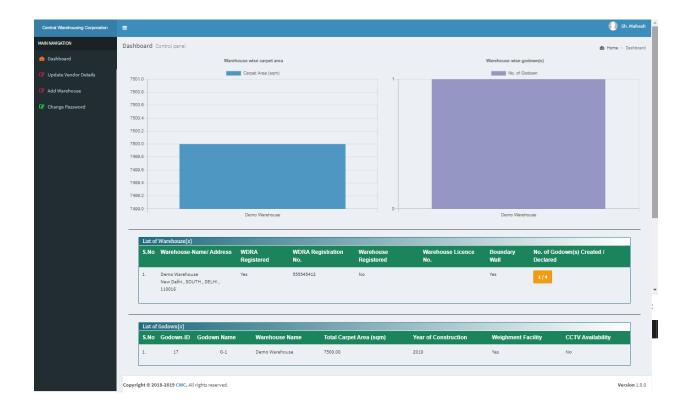

User will enter the OTP, password and confirm password, click on create your account button.

User will open login window and enter the login id and password with captcha and click on signin button then below dashboard screen will open.

The user has seen the following menus on his dashboard screen:

- 1. Update Vendor Details
- 2. Add Warehouse
- 3. Change Password