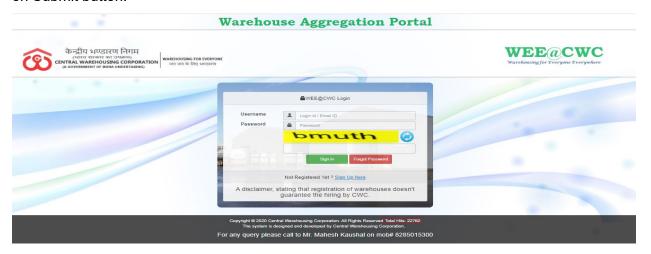

After entering the above mentioned URL in the browser

Then below login screen will open.

**Step I:** Enter Login Credential, user id and password and Captcha in the given field. Then click on Submit button.