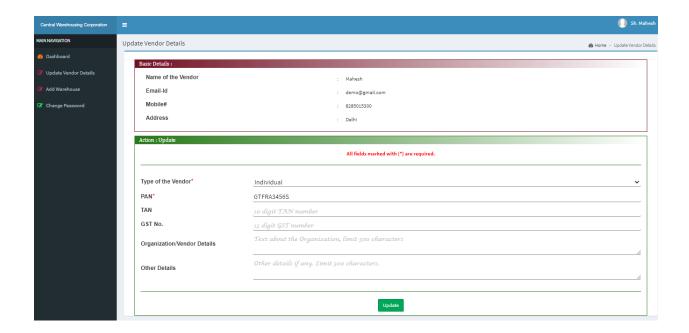

#### 1. Update Vendor Details

User will update their profile and complete it with the given following fields:

- a. Type of vendor (Company, Individual, Proprietorship)
- b. PAN Number
- c. TAN Number
- d. GST Number
- e. Organization Detail
- f. Other Detail

(Note: Text with **color** is mandatory)