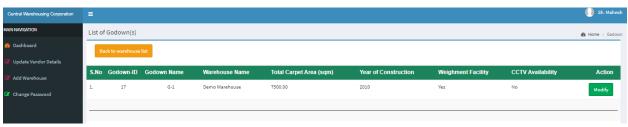

• Status, status is representing the godown detail which was filled by vendor.

Note: if user add warehouse detail first time on clicking new warehouse menu/tab.

User will click on modify the Godown details, then click on modify godown button to update godown detail which is mentioned in above screen.

If user have provision to modify the warehouse detail on clicking modify warehouse button.