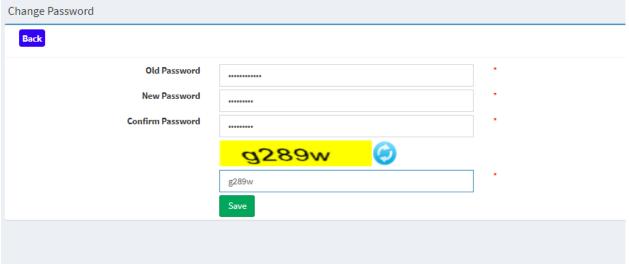

#### 3. Change Password

If the user wants to change /Update password, go to the menu of change password.

If user forget your password, then click on forget password link which is provided on login screen.