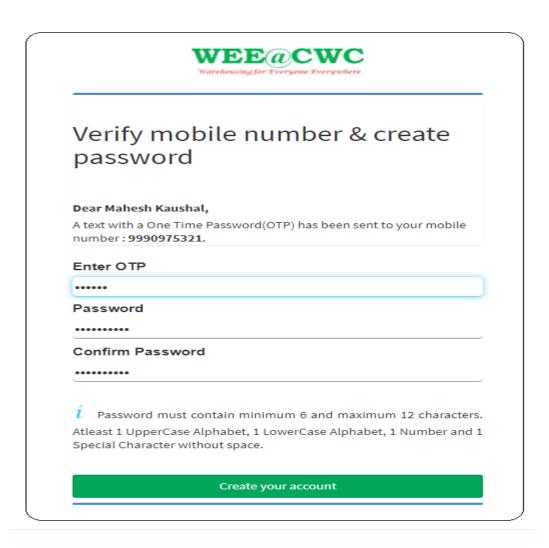

User will enter the OTP, password and confirm password, click on create your account button.

User will open login window and enter the login id and password with captcha and click on signin button then below dashboard screen will open.