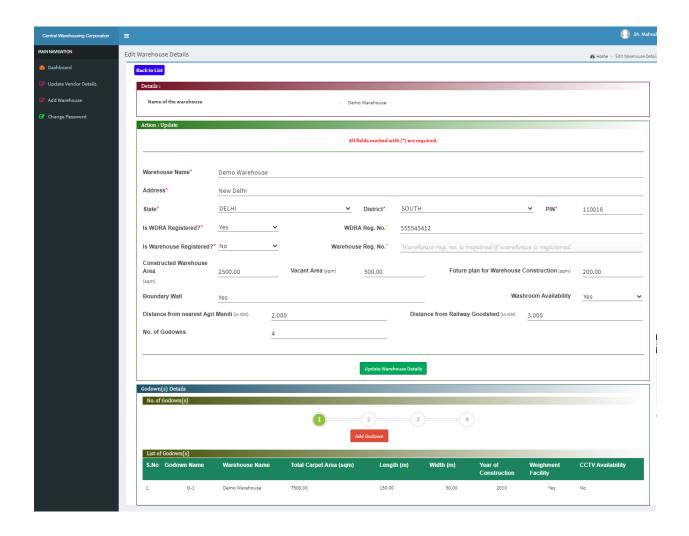

#### 2. Warehouse Detail

User will click on "add warehouse detail" then below screen will open. User will fill the complete information related to warehouse as asking in the screen. Number of godown should be enter in the last field.

For example, User is writing to the warehouse field as a (4) four. Now the four links are generated on the screen. The user has to fill the warehouse details completely by clicking on those links. As soon as the details are saved after completion, the color of the link will change as a "Green" and the status will be completed.

If user have provision to modify the warehouse detail on clicking modify warehouse button.